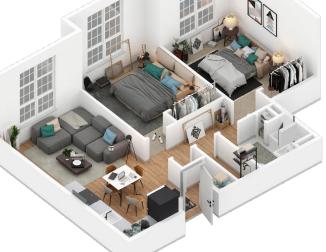

6-7705 ext. 107



Hudson River **A L** 



ARTIST & NON-ARTIST LOFT APARTMENTS

> I & 2 Liam Drive Beacon NY 12508

www.WestEndLoftsNy.com



### **AMENITITES:**

- LEED Certified Building
- Twelve Foot High Ceilings
- Eight Foot High Windows
- Individually Controlled Heating & A/C
- Views of the Hudson River
- Resident lounge
- Laundry Room
- Maker/Creative Spaces
- On-Site Superintendent
- On-Site Management Office

## • COMMUNITY FEATURES:

- Walking Distance;
  - Main Street
  - Metro North Railroad Beacon Station
  - Dia : Beacon
  - City & County Bus Lines
  - Numerous Restaurants, Breweries & Coffee Shops
- Close Proximity;
  - Mount Beacon Park
  - Breakneck Ridge
  - Long Dock Park
  - Howland Art Center
  - Madam Brett Park

# I BEDROOM FLOOR PLAN



# **2 BEDROOM FLOOR PLAN**