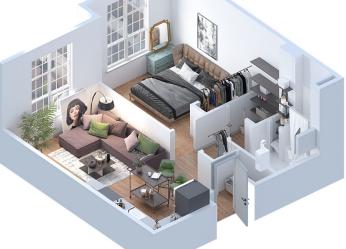

Baldwin Place, NY 10505 845-306-7705 ext. 107



Hudson River **A L** 



ARTIST & NON-ARTIST LOFT APARTMENTS

> I & 2 Liam Drive Beacon NY 12508

www.WestEndLoftsNy.com



### **AMENITITES:**

- LEED Certified Building
- Twelve Foot High Ceilings
- Eight Foot High Windows
- Individually Controlled Heating & A/C
- Views of the Hudson River
- Resident lounge
- Laundry Room
- Maker/Creative Spaces
- On-Site Superintendent
- On-Site Management Office

## • COMMUNITY FEATURES:

- Walking Distance;
  - Main Street
  - Metro North Railroad Beacon Station
  - Dia : Beacon
  - City & County Bus Lines
  - Numerous Restaurants, Breweries & Coffee Shops
- Close Proximity;
  - Mount Beacon Park
  - Breakneck Ridge
  - Long Dock Park
  - Howland Art Center
  - Madam Brett Park

# I BEDROOM FLOOR PLAN



# **2 BEDROOM FLOOR PLAN**